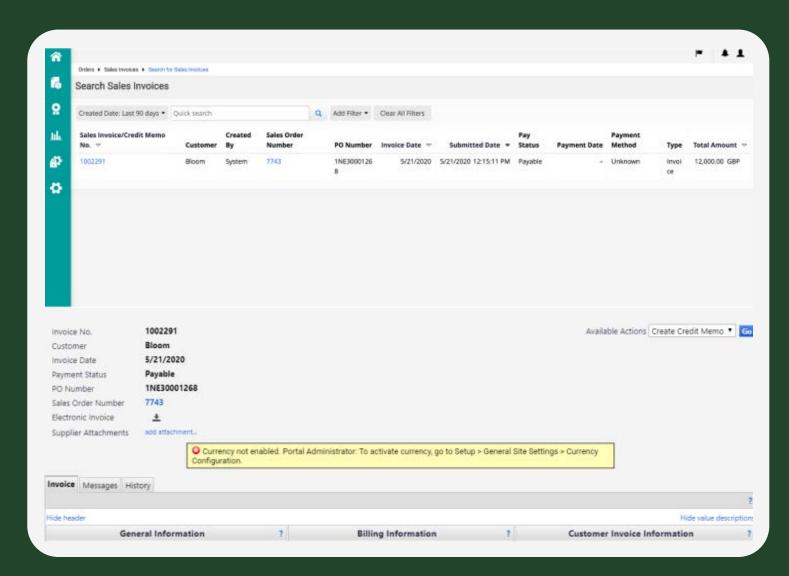

### Locating sales invoices

NB. Historical invoices (prior to account creation) are visible, however you may need to wait for a few moments

- To see invoice detail, click into the invoice number
- Here you can download a PDF copy of the invoice