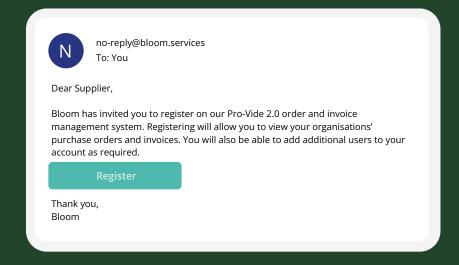

#### **Start Registration**

You will receive an invitation email to the Bloom contract lead – the user who setup the Bloom account.

- Click 'register now'.
- □ Once on the portal landing page, click **Continue with Registration** If you haven't received an invite, please click below: