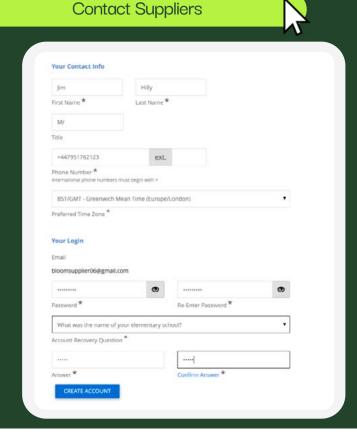

#### **Start Registration**

You will receive an invitation email to the Bloom contract lead – the user who setup the Bloom account.

- Click 'register now'.
- □ Once on the portal landing page, click **Continue with Registration** If you haven't received an invite, please click below:

#### **Register Details**

Complete your registration details.

**NOTE** - The phone number will require a country code +44 (then remove the first '0')

Click Create an account

#### **CREATE ACCOUNT**

This will create you an Invoice Portal login. This is different to your Pro-Vide 2.0 Login.