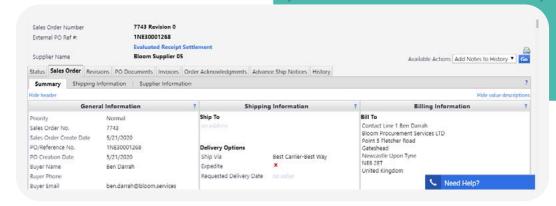

## Locating sales orders

### Locating sales orders

From the left-hand navigation, go to the **orders icon**.

**Click Sales Orders and Shipments** Search for **Sales Orders** 

**Orders** 

Sales Orders And Shipments

Type to Search Sales Orders....

Search for Sales Orders