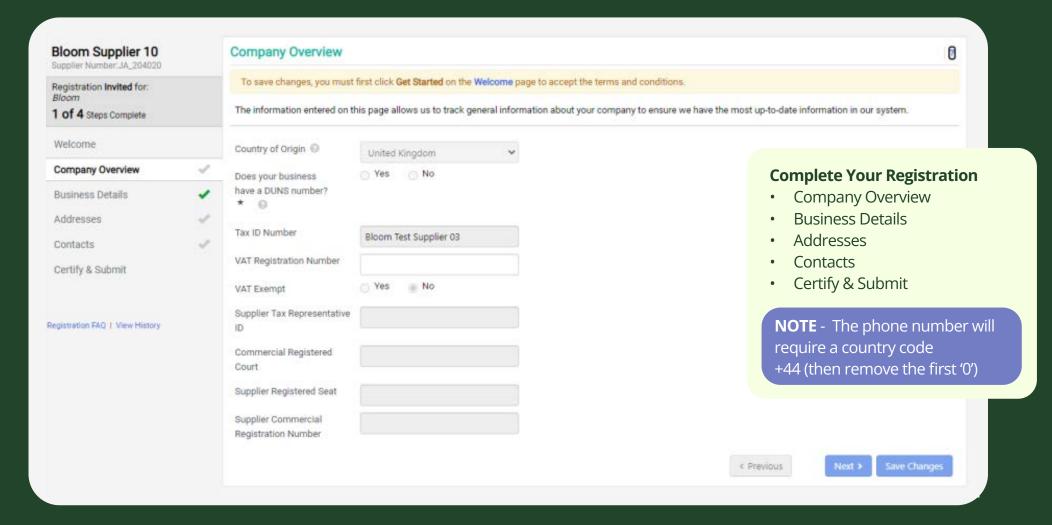

#### **Register Details**

Complete your registration details.

**NOTE** - The phone number will require a country code +44 (then remove the first '0')

Click Create an account