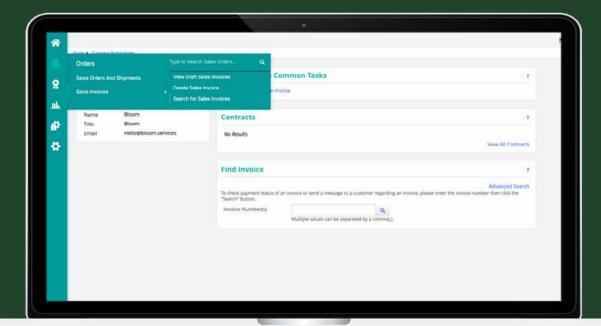

## Locating sales invoices

### Locating sales invoices

From the left-hand navigation, go to the **orders icon.** 

Select 'Sales Invoices' > '
Search for Sales Invoices'

You can search on project or milestone name using the search function.

**Orders** 

Sales Orders And Shipments

Sales Invoices

Type to Search Sales Orders....

View Draft Sales Invoices

**Create Sales Invoices** 

Search for Sales Invoices