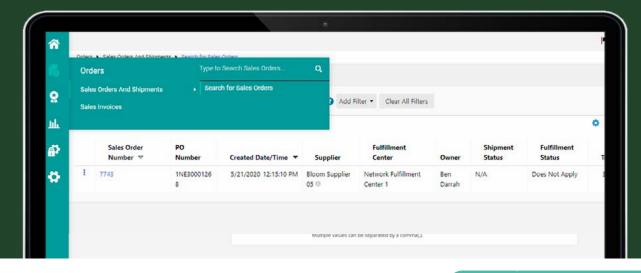

### Locating sales orders

From the left-hand navigation, go to the **orders icon**.

**Click Sales Orders and Shipments** Search for **Sales Orders** 

**Orders** 

Sales Orders And Shipments

Type to Search Sales Orders....

Search for Sales Orders