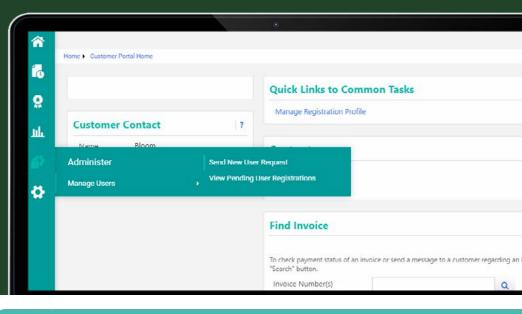

## Adding a new user

### Adding a new user

Go to **Administer** via the left navigation.

Click Manage Users > Send New User Request

Complete user details and send

- Input the users details
- Send User Request

This will send an email to the user who can then set up their account.