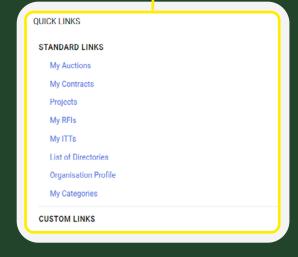

Dashboard overview

An introduction the the main dashboard in Pro-Vide 2.0



## Dashboard overview

New Messages – This gives you a list of any clarification messages from the invitation to tender (ITT).

> My ITTs with pending responses – This will indicate any ITTs awaiting submission.







Quick Links – These will give you quick access to ITTs or Contracts.











## Dashboard overview



OPEN AND PENDING AUCTIONS No Auctions to display MY RFIS WITH PENDING RESPONSES No RFIs to display

Open and Pending Auctions - This section will indicate any open auctions.



Service Update Actions -This section will show you all active and completed payment request actions., including any awaiting approval.



Contracts in Progress - This section will show you any ACTIVE Work Orders.