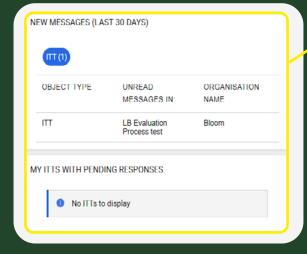

## Dashboard overview

New Messages – This gives you a list of any clarification messages from the invitation to tender (ITT).

> My ITTs with pending responses – This will indicate any ITTs awaiting submission.