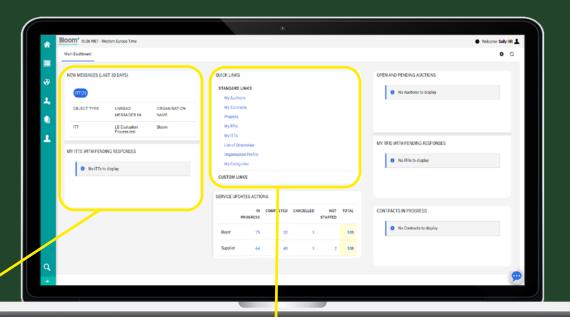

## Dashboard overview

New Messages – This gives you a list of any clarification messages from the invitation to tender (ITT).

> My ITTs with pending responses – This will indicate any ITTs awaiting submission.

Quick Links – These will give you quick access to ITTs or Contracts.

## Dashboard overview

OPEN AND PENDING AUCTIONS No Auctions to display MY RFIS WITH PENDING RESPONSES No RFIs to display

Open and Pending Auctions - This section will indicate any open auctions.

Service Update Actions -This section will show you all active and completed payment request actions., including any awaiting approval.

Contracts in Progress - This section will show you any ACTIVE Work Orders.