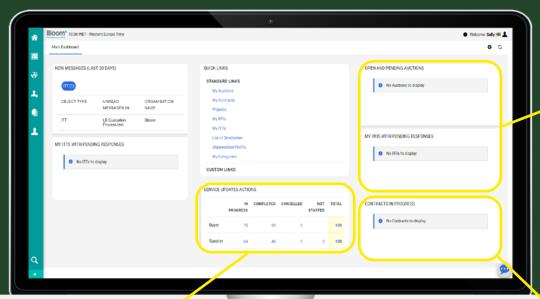

## Dashboard overview

New Messages – This gives you a list of any clarification messages from the invitation to tender (ITT).

> My ITTs with pending responses – This will indicate any ITTs awaiting submission.

Quick Links – These will give you quick access to ITTs or Contracts.

## Dashboard overview

OPEN AND PENDING AUCTIONS No Auctions to display MY RFIS WITH PENDING RESPONSES No RFIs to display

Open and Pending Auctions - This section will indicate any open auctions.

Service Update Actions -This section will show you all active and completed payment request actions., including any awaiting approval.