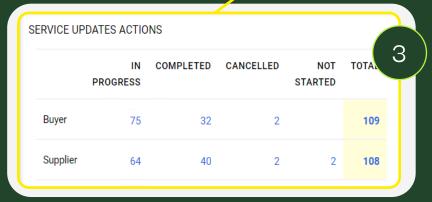

## Dashboard overview

OPEN AND PENDING AUCTIONS No Auctions to display MY RFIS WITH PENDING RESPONSES No RFIs to display

Open and Pending Auctions - This section will indicate any open auctions.

Service Update Actions -This section will show you all active and completed payment request actions., including any awaiting approval.